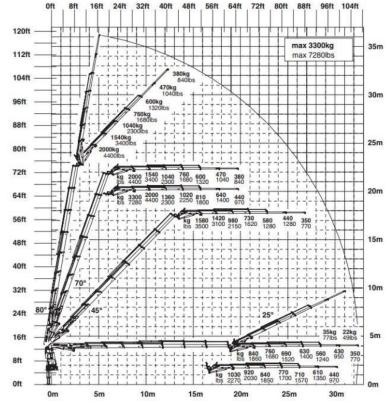

## Lifting Chart

Without Flyjib

# 9600KG 5000KG 3050KG 2100KG 94.2KN 37.3KN 22.500KG 18.1KN 65700KG 37.3KN 24.5KN 18.1KN