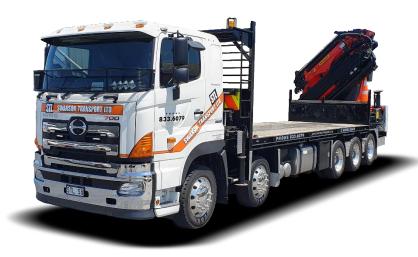

# 10-Wheeler Habs

Our largest rigid unit designed fitted with our high performing Pk50 crane as well as ample deck space for cartage of materials.

Along with exceptional long reach abilities of the crane this crane is also a strong performer with heavy in close lifts.

| Payload         | 5800kg      | Overall length | 12m     |
|-----------------|-------------|----------------|---------|
| Deck size       | 2.5m X 6.6m | Overall Width  | 3.1m    |
| Crane max @ 4m  | 9600kg      | Overall Height | 4.2m    |
| Crane max @ 32m | 350kg       | Tare weight    | 23000kg |