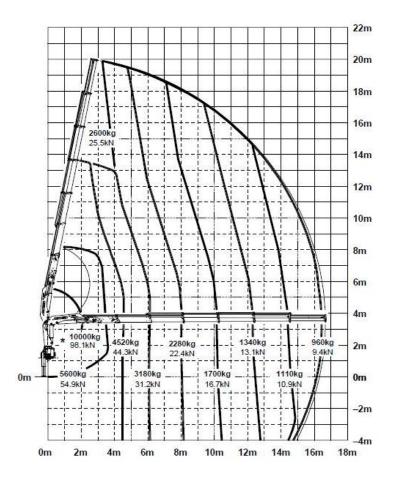

| Payload         | 8000kg    | Overall length | 10.3m   |
|-----------------|-----------|----------------|---------|
| Deck size       | 2.5m X 7m | Overall Width  | 3.1m    |
| Crane max @ 4m  | 4500kg    | Overall Height | 3.7m    |
| Crane max @ 16m | 960kg     | Tare weight    | 12600kg |
|                 |           |                |         |
| _               |           |                |         |

## Lifting Chart

All information given are for reference only

Auckland-wide Transport Specialist