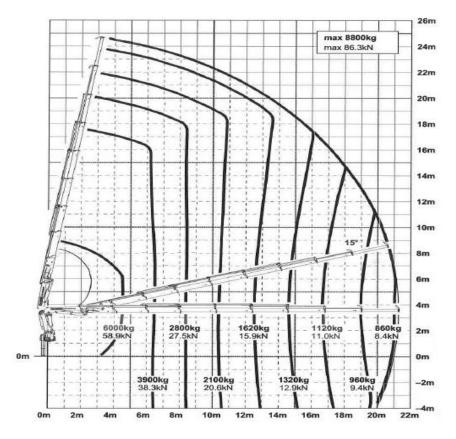

## Lifting Chart

Crane models vary between 8-Wheeler trucks
PK 33000 model chart is displayed – with Manual etensions reachs 23 metres

All information given are for reference only