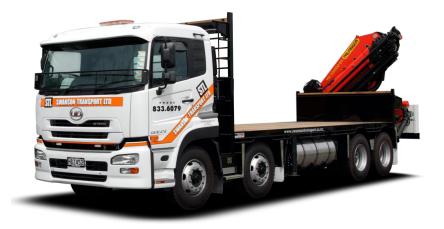

## 8-Wheeler Habs

## Rear Mounted

Well-equipped units to perform a range of tasks, they have great maneuverability and are fitted with a strong performing crane for heavy lifts in close or reaching out to 23m these units can also tow a trailer to help carry more freight

| Payload         | 7000kg      | Overall length | 10.5m   |
|-----------------|-------------|----------------|---------|
| Deck size       | 2.5m X 6.4m | Overall Width  | 3.1m    |
| Crane max @ 4m  | 6000kg      | Overall Height | 3.7m    |
| Crane max @ 23m | 500kg       | Tare weight    | 19000kg |