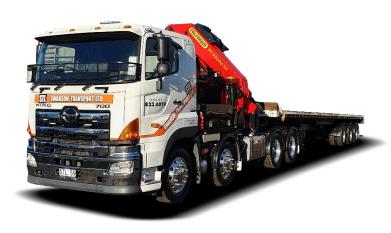

## Truck Mounted

An extremely versatile artic unit with different configurations to suit the job at hand, the truck can be equipped with a demountable deck to be used as a rigid unit or an array of artic trailers can be attached from a trombone trailer for long loads to a low-loader for over height loads. It is also equipped with our pk53 crane which has excellent long reach capability

| Payload         | 5800kg      | Overall length | 12m     |
|-----------------|-------------|----------------|---------|
| Deck size       | 2.5m X 5.3m | Overall Width  | 3.1m    |
| Crane max @ 4m  | 10,000kg    | Overall Height | 4.2m    |
| Crane max @ 32m | 370kg       | Tare weight    | 23000kg |