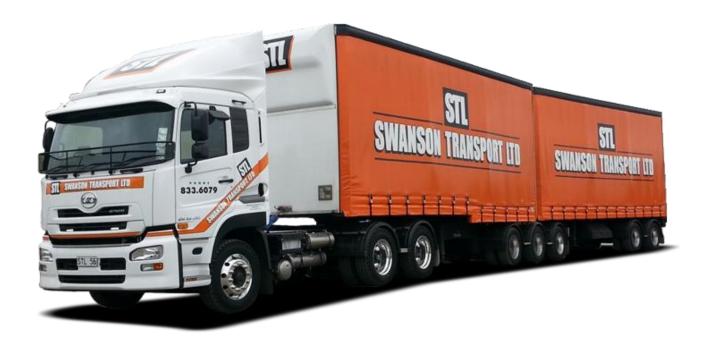

## B-Train Curtainsider

Our B-train can be utilized for bulk movement of stock across Auckland, the 1<sup>st</sup> trailer has a moveable step deck platform to allow pallets to sit on a flat surface and not overhang the step while in transit.

Payload 26,000kg 1<sup>st</sup> trailer deck size 2.5m X 7.5m 2<sup>nd</sup> trailer deck size 2.5m X 7.5m

1<sup>st</sup> trailer internal height 2.6/2.9m (Step deck)

2<sup>nd</sup> trailer internal height 2.9m Total Cubic space 105.8 m3 Total pallet capacity 24(Cheps normal)

Overall length (trailers only) 16.1m

External Height 4.15m

Tare weight 18,000kg