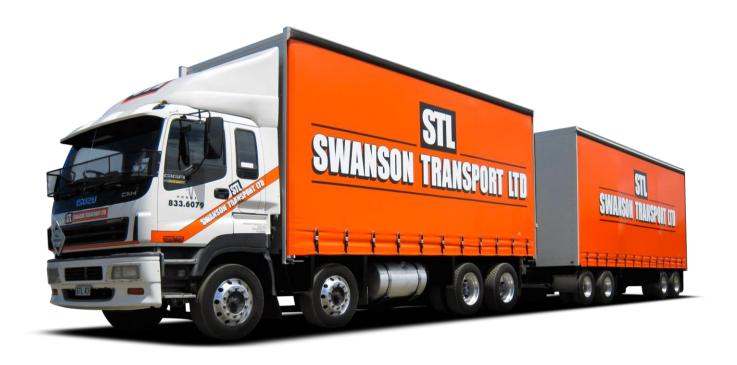

## 8-Wheeler Truck & Trailer Curtainsider

Our Truck and trailer Units area versatile addition to our fleet, they can be used for bulk transfers of stock across Auckland, if some sites are too small for trailer units then the trailer can be left behind and the unit will still deliver up to 14,00kg of freight with the truck only.

Payload T&T 25,900kg
Payload Truck only 14,000kg
Truck deck size 2.5m X 6.8m
Trailer deck size 2.5m X 8.4m
Truck internal height 2.8m
Trailer internal height 2.9
Total Cubic space 108.5 m3

Total pallet capacity 24 (Cheps normal)
Overall length 19.85m
External Height 4.1m
Tare weight 18,000kg