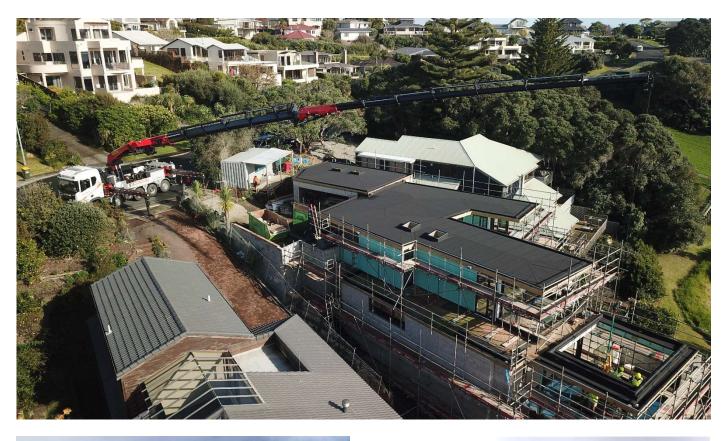

### PK2000021 SH

The largest Palfinger crane manufactured. This unit has the advantages of knuckle boom operation with a fly jib and winch to lift into those hard-to-reach places. It has a multi-function adaptor that extends the total reach to 50-meters. There is also a workman basket which attaches to the fly jib that fully complies as an elevated work platform.

#### PK 200002L SH Mobile Crane

All information given are for reference only

Auckland-wide Transport Specialist