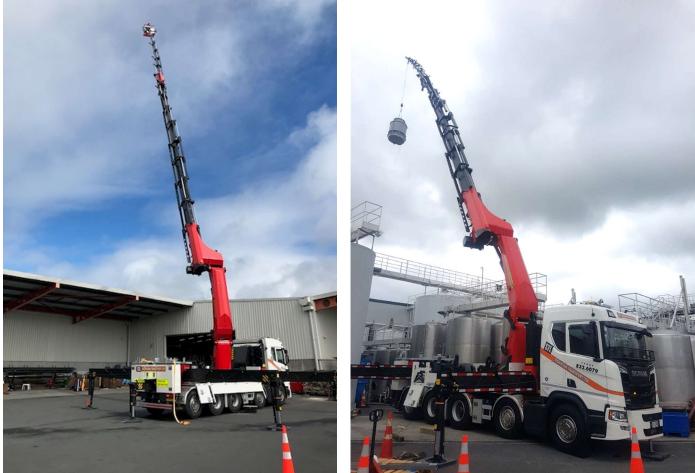

### PK2000021 SH

The largest Palfinger crane manufactured. This unit has the advantages of knuckle boom operation with a fly jib and winch to lift into those hard-to-reach places. It has a multi-function adaptor that extends the total reach to 50-meters. There is also a workman basket which attaches to the fly jib that fully complies as an elevated work platform.

#### PK 200002L SH Mobile Crane

All information given are for reference only Auckland-wide Transport Specialist

*cialist* Ph