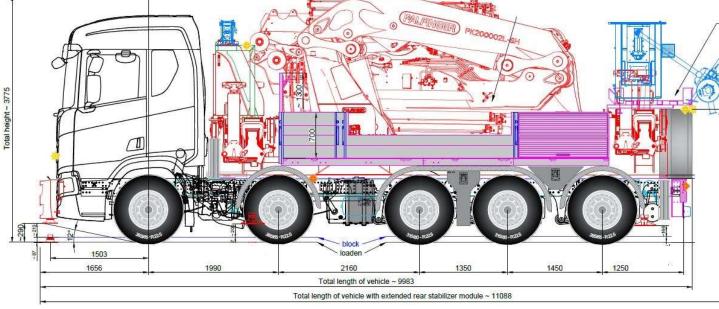

| N/A      | Overall length  | 9.98m                                        |
|----------|-----------------|----------------------------------------------|
| N/A      | Overall Width   | 3.1m                                         |
| 17,600kg | Overall Height  | 3.78m                                        |
| 350kg    | Tare weight     | 43,000 kg                                    |
|          | N/A<br>17,600kg | N/A Overall Width<br>17,600kg Overall Height |

#### PK 200002L SH Mobile Crane

All information given are for reference only

Auckland-wide Transport Specialist