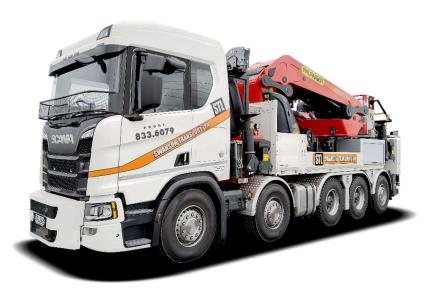

### PK2000021 SH

The largest Palfinger crane manufactured. This unit has the advantages of knuckle boom operation with a fly jib and winch to lift into those hard-to-reach places. It has a multi-function adaptor that extends the total reach to 50-meters. There is also a workman basket which attaches to the fly jib that fully complies as an elevated work platform.