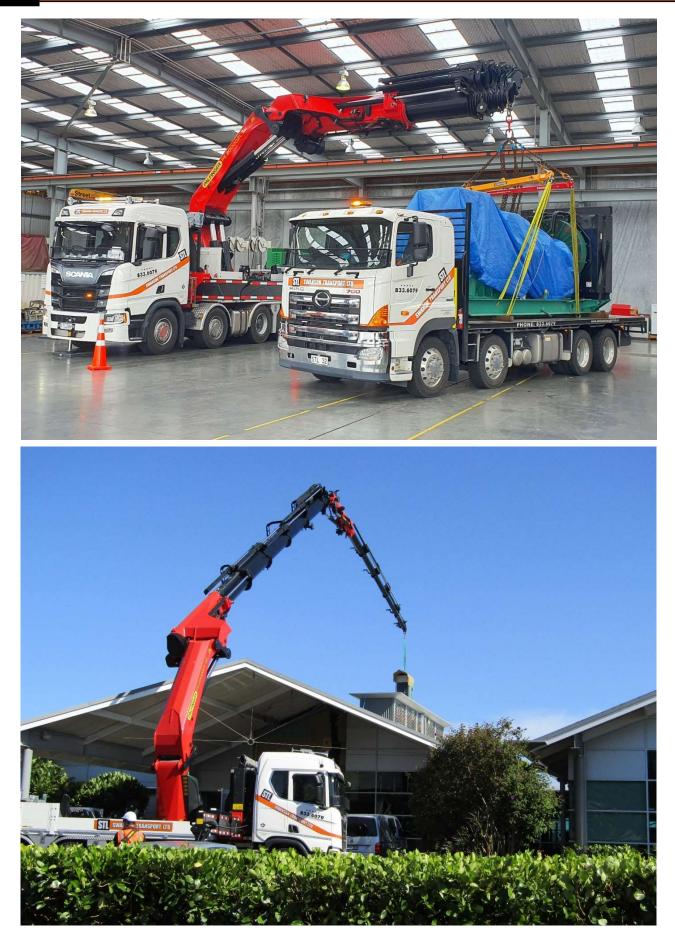

### PK2000021 SH

The largest Palfinger crane manufactured. This unit has the advantages of knuckle boom operation with a fly jib and winch to lift into those hard-to-reach places. It has a multi-function adaptor that extends the total reach to 50-meters. There is also a workman basket which attaches to the fly jib that fully complies as an elevated work platform.

| N/A      | Overall length  | 9.98m                                        |
|----------|-----------------|----------------------------------------------|
| N/A      | Overall Width   | 3.1m                                         |
| 17,600kg | Overall Height  | 3.78m                                        |
| 350kg    | Tare weight     | 43,000 kg                                    |
|          | N/A<br>17,600kg | N/A Overall Width<br>17,600kg Overall Height |