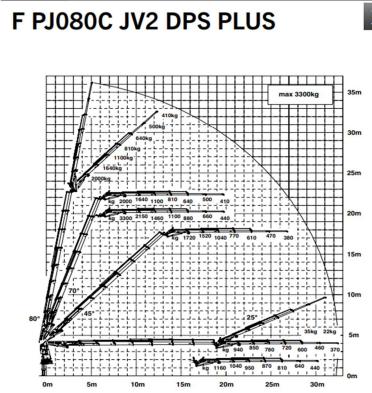

0kg 2.5tn Winch or Workman Basket

### Lifting Chart

Without Flyjib



With Flygib



All information given are for reference only

#### AFTIC HEADS THE MOUNTED

An extremely versatile artic unit with different configurations to suit the job at hand, the truck can be equipped with a demountable deck to be used as a rigid unit or an array of artic trailers can be attached from a trombone trailer for long loads to a low-loader for over height loads. It is equipped with our pk53 crane which has excellent long reach and winch capability.



Payload Deck size Crane max @ 4m Crane max @ 32m 5800kg 2.5m X 5.3m 10,000kg 370kg

Overall length Overall Width Overall Height Tare weight Attachments: 12m 3.1m 4.2m 23000kg Winch/ Demountable deck

#### Liiting Chart

Without Flyjib



#### With Flygib



All information given are for reference only

# Mobile Grane

### PK2000021 SH

The largest Palfinger crane manufactured. This unit has the advantages of knuckle boom operation with a fly jib and winch to lift into those hard-to-reach places. It has a multi-function adaptor that extends the total reach to 50-meters. There is also a workman basket which attaches to the fly jib that fully complies as an elevated work platform.



| N/A      | Overall length  | 9.98m                                        |
|----------|-----------------|----------------------------------------------|
| N/A      | Overall Width   | 3.1m                                         |
| 17,600kg | Overall Height  | 3.78m                                        |
| 350kg    | Tare weight     | 43,000 kg