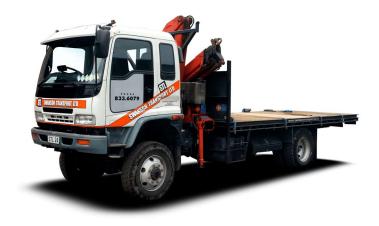

### 4x4 liabs

Ideal for those difficult roads or where there are no roads, this 4x4 will help get you to site where large trucks will get stuck.

With this truck being front mounted you can extend of the rear of the truck for any larger loads.