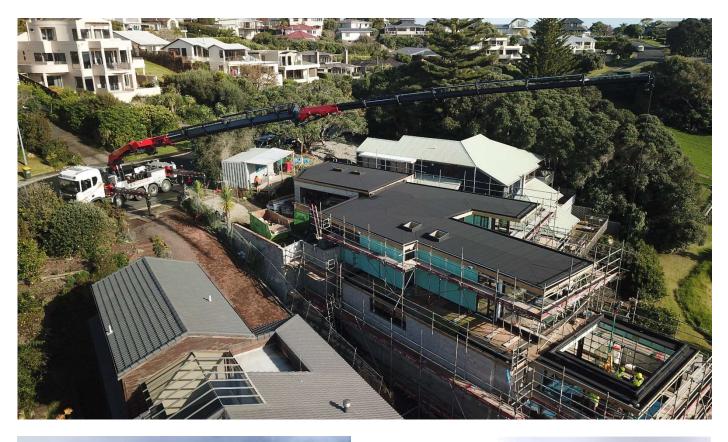

### 10-Wheeler Mabs

Our largest rigid unit designed fitted with our high performing Pk50 crane as well as ample deck space for cartage of materials. Along with exceptional long reach abilities of the crane this crane is also a strong performer with heavy in close lifts.

#### AFTIC HEADS THE MOUNTED

An extremely versatile artic unit with different configurations to suit the job at hand, the truck can be equipped with a demountable deck to be used as a rigid unit or an array of artic trailers can be attached from a trombone trailer for long loads to a low-loader for over height loads. It is equipped with our pk53 crane which has excellent long reach and winch capability.