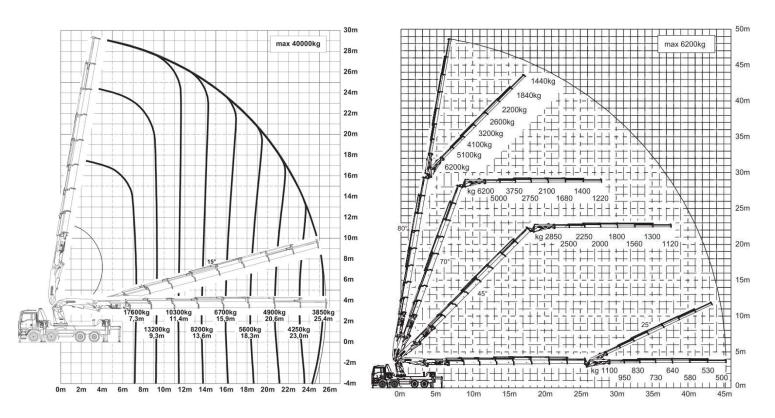

. This unit has the advantages of knuckle boom operation with a fly jib and winch to lift into those hard-to-reach places. It has a multi-function adaptor that extends the total reach to 50-meters. There is also a workman basket which attaches to the fly jib that fully complies as an elevated work platform.



| N/A      | Overall length  | 9.98m                                        |
|----------|-----------------|----------------------------------------------|
| N/A      | Overall Width   | 3.1m                                         |
| 17,600kg | Overall Height  | 3.78m                                        |
| 350kg    | Tare weight     | 43,000 kg                                    |
|          | N/A<br>17,600kg | N/A Overall Width<br>17,600kg Overall Height |

### Liiting Chart



All information given are for reference only

### STL200 Dimensions





All information given are for reference only

#### PK 200002L SH Mobile Crane



All information given are for reference only

#### PK 200002L SH Mobile Crane





All information given are for reference only Auckland-wide Transport Specialist

Phone 833 6079