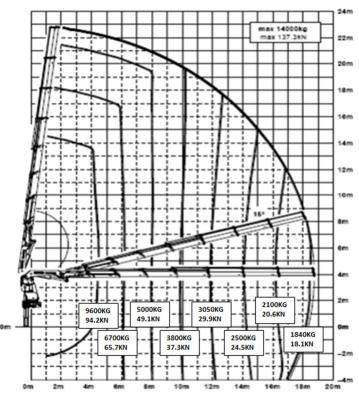

### Lifting Chart

Crane models vary between 8-Wheeler trucks PK 33000 model chart is displayed – with Manual etensions reachs 23 metres

All information given are for reference only