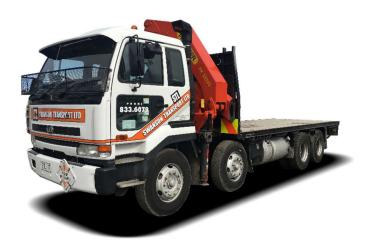

### 8-Wheeler Lifebs Bear Mounted

Well-equipped units to perform a range of tasks, they have great maneuverability and are fitted with a strong performing crane for heavy lifts in close or reaching up to 23m these units can also tow a trailer.

| Payload         |  |
|-----------------|--|
| Deck size       |  |
| Crane max @ 4m  |  |
| Crane max @ 23m |  |
| Overall length  |  |

7000kg 2.5m X 6.4m 6000kg 500kg 10.5m

Overall Width Overall Height Tare weight Attachments: 3.1m 3.7m 19000kg 2.5tn Winch

### Lifting Chart

Crane models vary between 8-Wheeler trucks PK 33000 model chart is displayed – with Manual etensions reachs 23 metres

All information given are for reference only