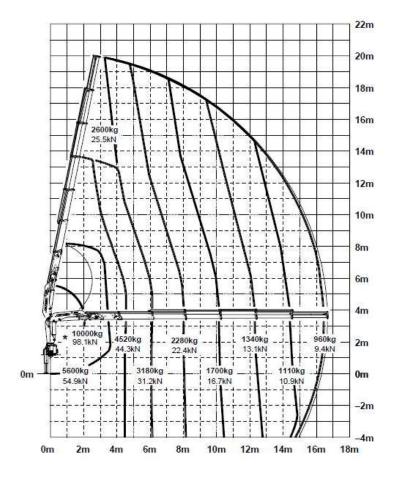

### 6-Wheeler Liabs

Great unit optimized for delivery of general materials.

These units have a heaver payload than our 4-wheeler as well as being equipped with a decent crane on the rear of the truck giving it the ability to place materials further into site.

| Payload         | 8000kg    | Overall length | 10.3m   |
|-----------------|-----------|----------------|---------|
| Deck size       | 2.5m X 7m | Overall Width  | 3.1m    |
| Crane max @ 4m  | 4500kg    | Overall Height | 3.7m    |
| Crane max @ 16m | 960kg     | Tare weight    | 12600kg |

#### Lifting Chart

All information given are for reference only