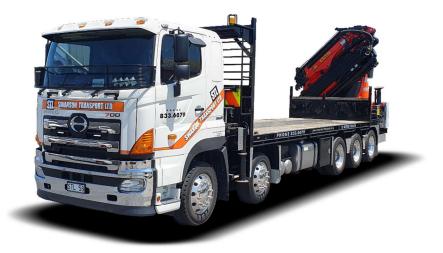

### 8-Wheeler Lifebs Bear Mounted

Well-equipped units to perform a range of tasks, they have great maneuverability and are fitted with a strong performing crane for heavy lifts in close or reaching up to 23m these units can also tow a trailer.