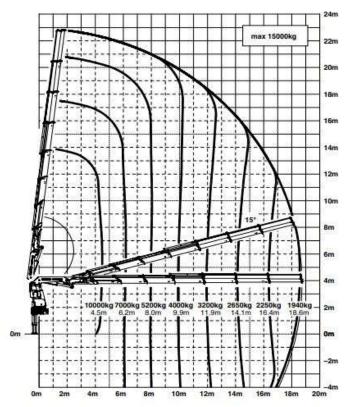

### Lifting Chart

Crane models vary between 8-Wheeler trucks PK 33000 model chart is displayed – with Manual etensions reachs 23 metres

All information given are for reference only