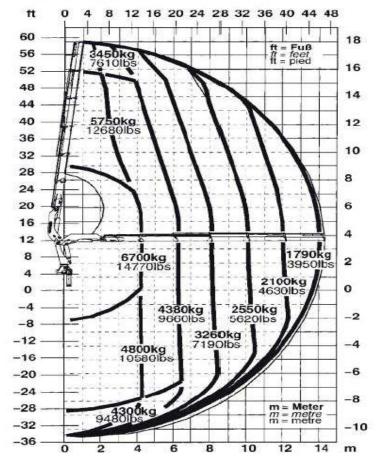

### 8-Wheeler Lifebs Bear Mounted

Well-equipped units to perform a range of tasks, they have great maneuverability and are fitted with a strong performing crane for heavy lifts in close or reaching up to 23m these units can also tow a trailer.

| Payload         |  |
|-----------------|--|
| Deck size       |  |
| Crane max @ 4m  |  |
| Crane max @ 23m |  |
| Overall length  |  |

7000kg 2.5m X 6.4m 6000kg 500kg 10.5m

Overall Width Overall Height Tare weight Attachments: 3.1m 3.7m 19000kg 2.5tn Winch

### Lifting Chart

Crane models vary between 8-Wheeler trucks PK 33000 model chart is displayed – with Manual etensions reachs 23 metres

All information given are for reference only