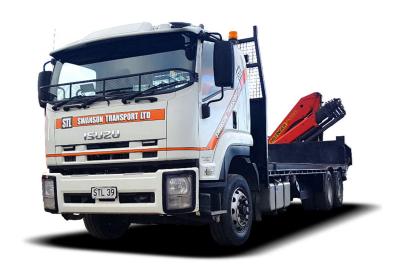

### 6-Wheeler Liabs

Great unit optimized for delivery of general materials.

These units have a heaver payload than our 4-wheeler as well as being equipped with a decent crane on the rear of the truck giving it the ability to place materials further into site.

| Payload         | 8000kg    | Overall length | 10.3m   |
|-----------------|-----------|----------------|---------|
| Deck size       | 2.5m X 7m | Overall Width  | 3.1m    |
| Crane max @ 4m  | 4500kg    | Overall Height | 3.7m    |
| Crane max @ 16m | 960kg     | Tare weight    | 12600kg |