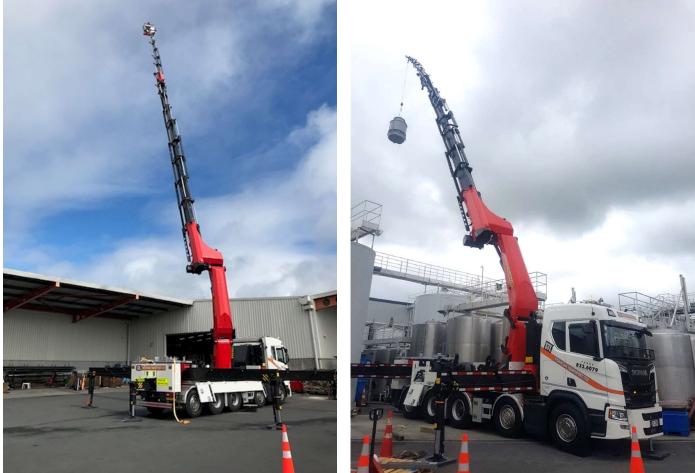

### PK2000021 SH

The largest Palfinger crane manufactured. This unit has the advantages of knuckle boom operation with a fly jib and winch to lift into those hard-to-reach places. It has a multi-function adaptor that extends the total reach to 50-meters. There is also a workman basket which attaches to the fly jib that fully complies as an elevated work platform.

#### PK 200002L SH Mobile Crane

All information given are for reference only

#### PK 200002L SH Mobile Crane

All information given are for reference only Auckland-wide Transport Specialist

Phone 833 6079