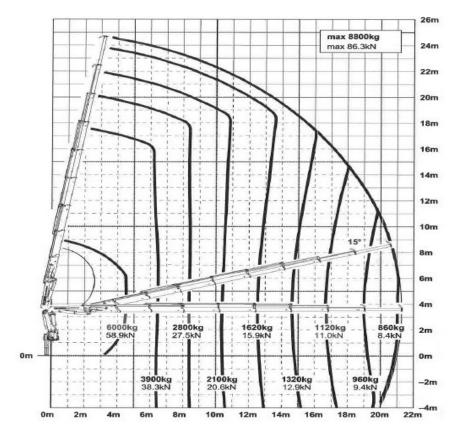

ngth on deck | 8.0m        | Overall Height | 3.6m    |
| Crane max @ 4m     | 6700g       | Tare weight    | 16400kg |
| Crane max @ 14m    | 1700kg      |                |         |

#### Litting Chart

#### PK 32080 D



All information given are for reference only

### 8-Wheeler Lifebs Bear Mounted

Well-equipped units to perform a range of tasks, they have great maneuverability and are fitted with a strong performing crane for heavy lifts in close or reaching up to 23m these units can also tow a trailer.



| Payload         |  |
|-----------------|--|
| Deck size       |  |
| Crane max @ 4m  |  |
| Crane max @ 23m |  |
| Overall length  |  |

7000kg 2.5m X 6.4m 6000kg 500kg 10.5m

Overall Width Overall Height Tare weight Attachments: 3.1m 3.7m 19000kg 2.5tn Winch

### Lifting Chart



Crane models vary between 8-Wheeler trucks PK 33000 model chart is displayed – with Manual etensions reachs 23 metres

All information given are for reference only

### 10-Wheeler Mabs

Our largest rigid unit designed fitted with our high performing Pk50 crane as well as ample deck space for cartage of materials. Along with exceptional long reach abilities of the crane this crane is also a strong performer with heavy in close lifts.



Payload Deck size Crane max @ 4m Crane max @ 32m 5800kg 2.5m X 6.6m 9600kg 350kg

| Overall length |  |
|----------------|--|
| Overall Width  |  |
| Overall Height |  |
| Tare weight    |  |
| Attachments    |  |
|                |  |

12m 3.1m 4.2m 23000kg 2.5tn Winch or Workman Basket

### Lifting Chart

Without Flyjib



With Flygib



All information