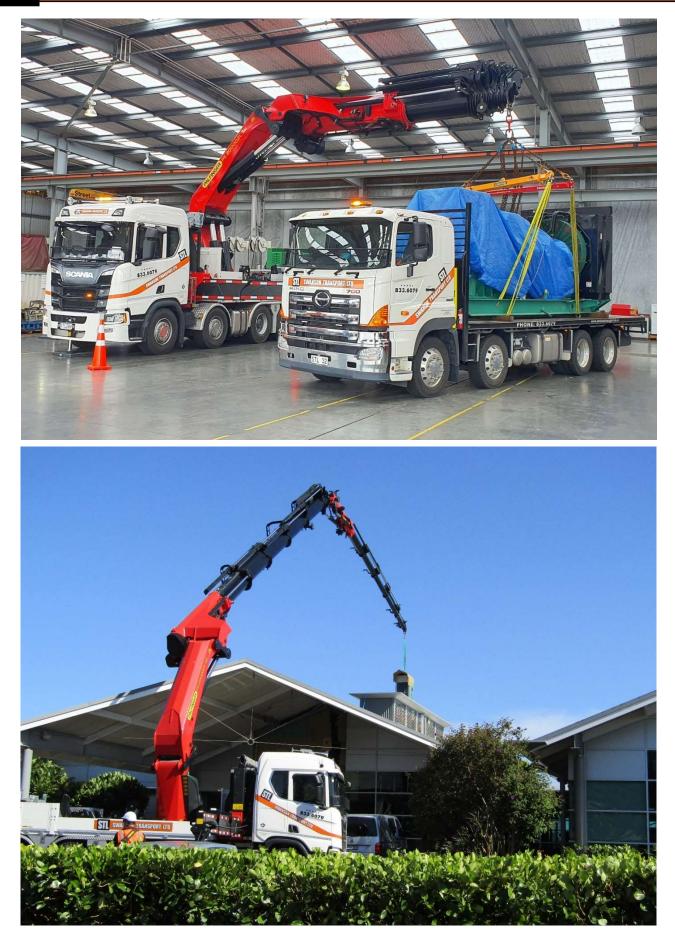

### 4-Wheeler Mabs

Compact versatile units optimized for delivery of general building materials.

This unit has been designed to maximize the pay load with the crane's ability to lift material off on site.

### 6-Wheeler Liabs

Great unit optimized for delivery of general materials.

These units have a heaver payload than our 4-wheeler as well as being equipped with a decent crane on the rear of the truck giving it the ability to place materials further into site.

#### 8-Wheeler Habs frontmonited

Designed to allow for transport of indivisible loads that are too long fit on our rear mounted 8 wheelers, this unit also has high payload great lifting crane and can also tow a trailer to help carry more freight.

### 8-Wheeler Lifebs Bear Mounted

Well-equipped units to perform a range of tasks, they have great maneuverability and are fitted with a strong performing crane for heavy lifts in close or reaching up to 23m these units can also tow a trailer.