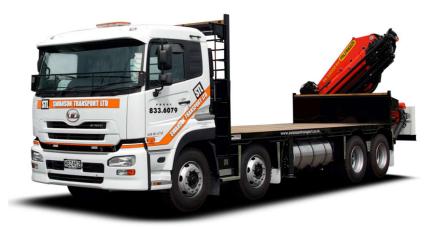

### 4-Wheeler Mabs

Compact versatile units optimized for delivery of general building materials.

This unit has been designed to maximize the pay load with the crane's ability to lift material off on site.