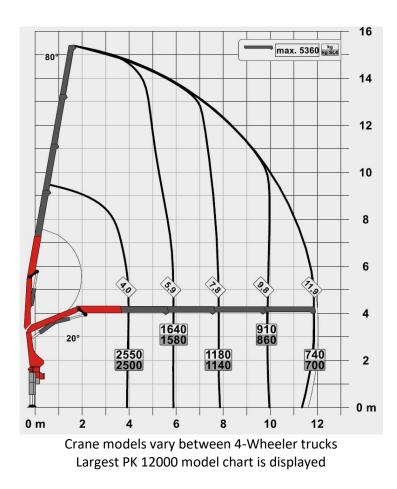

### 4-Wheeler Mabs

Compact versatile units optimized for delivery of general building materials.

This unit has been designed to maximize the pay load with the crane's ability to lift material off on site.



| Payload            |
|--------------------|
| Deck size          |
| Max length on deck |
| Crane max @ 4m     |
| Crane max @ 12m    |
|                    |

6000kg 2.5m X 6.5m 7.4m 2500kg 900kg

| 9.7m   |
|--------|
| 3m     |
| 3.2m   |
| 9300kg |
|        |

### Lift Chart



All information given are for reference only

### 4x4 liabs

Ideal for those difficult roads or where there are no roads, this 4x4 will help get you to site where large trucks will get stuck.

With this truck being front mounted you can extend of the rear of the truck for any larger loads.



| Payload<br>Deck size<br>Max length on deck<br>Crane max @ 4m<br>Crane max @ 9.6m | 5000kg<br>2.5m X 5.9m<br>6.9m<br>2500kg<br>890kg | Overall length<br>Overall Width<br>Overall Height<br>Tare weight | 9m<br>3m<br>3.4m<br>7,900kg |
|----------------------------------------------------------------------------------|--------------------------------------------------|------------------------------------------------------------------|-----------------------------|
| Lift Chart