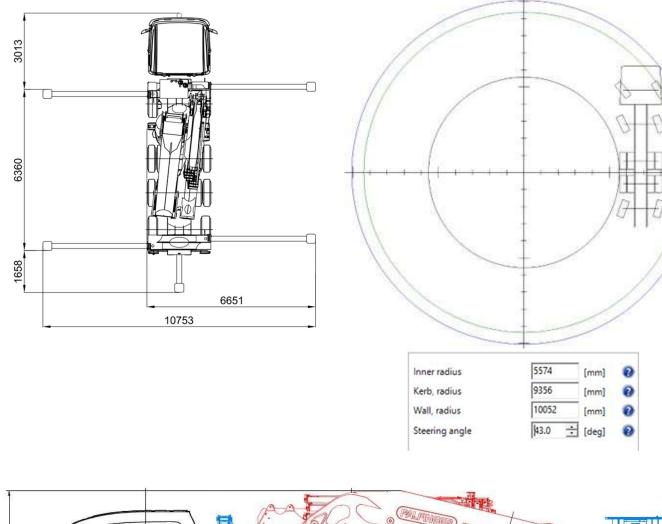

and winch to lift into those hard-to-reach places. It has a multi-function adaptor that extends the total reach to 50-meters. There is also a workman basket which attaches to the fly jib that fully complies as an elevated work platform.



| N/A      | Overall length  | 9.98m                                        |
|----------|-----------------|----------------------------------------------|
| N/A      | Overall Width   | 3.1m                                         |
| 17,600kg | Overall Height  | 3.78m                                        |
| 350kg    | Tare weight     | 43,000 kg                                    |
|          | N/A<br>17,600kg | N/A Overall Width<br>17,600kg Overall Height |

### Liiting Chart



All information given are for reference only

### STL200 Dimensions





All information given are for reference only

#### PK 200002L SH Mobile Crane



All information given are for reference only

#### PK 200002L SH Mobile Crane





All information given are for reference only Auckland-wide Transport Specialist

Phone 833 6079