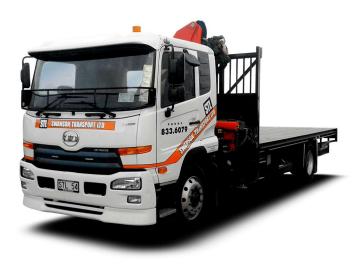

### 4-Wheeler Mabs

Compact versatile units optimized for delivery of general building materials.

This unit has been designed to maximize the pay load with the crane's ability to lift material off on site.