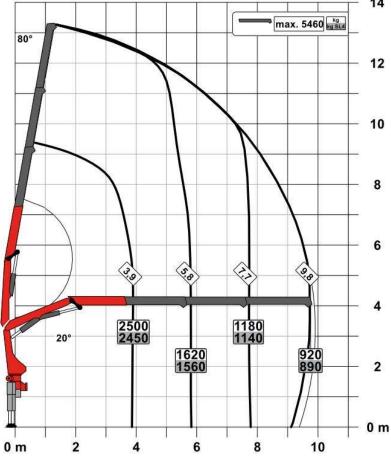

| Payload<br>Deck size<br>Max length on deck<br>Crane max @ 4m<br>Crane max @ 9.6m | 5000kg<br>2.5m X 5.9m<br>6.9m<br>2500kg<br>890kg | Overall length<br>Overall Width<br>Overall Height<br>Tare weight | 9m<br>3m<br>3.4m<br>7,900kg |
|----------------------------------------------------------------------------------|--------------------------------------------------|------------------------------------------------------------------|-----------------------------|
| Lift Chart                                                                       | 80°                                              | max. 5460 kg Sta                                                 | 14                          |