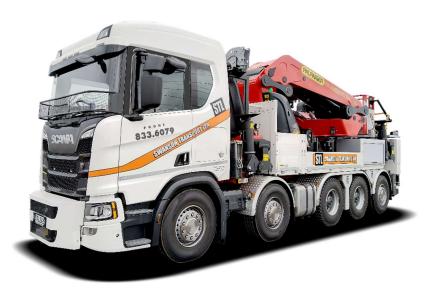

# Mobile Grane

### PK2000021 SH

The largest Palfinger crane manufactured. This unit has the advantages of knuckle boom operation with a fly jib and winch to lift into those hard-to-reach places. It has a multi-function adaptor that extends the total reach to 50-meters. There is also a workman basket which attaches to the fly jib that fully complies as an elevated work platform.

| N/A      | Overall length  | 9.98m                                        |
|----------|-----------------|----------------------------------------------|
| N/A      | Overall Width   | 3.1m                                         |
| 17,600kg | Overall Height  | 3.78m                                        |
| 350kg    | Tare weight     | 43,000 kg                                    |
|          | N/A<br>17,600kg | N/A Overall Width<br>17,600kg Overall Height |