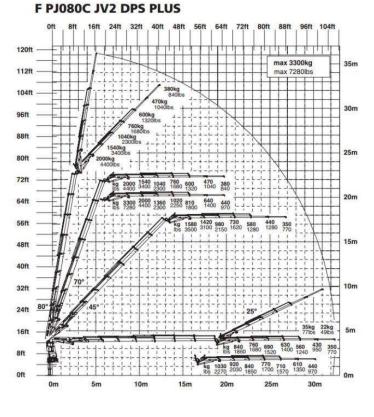

## Lifting Chart



Crane models vary between 8-Wheeler trucks PK 33000 model chart is displayed – with Manual etensions reachs 23 metres

All information given are for reference only

### 10-Wheeler Mabs

Our largest rigid unit designed fitted with our high performing Pk50 crane as well as ample deck space for cartage of materials. Along with exceptional long reach abilities of the crane this crane is also a strong performer with heavy in close lifts.



Payload Deck size Crane max @ 4m Crane max @ 32m 5800kg 2.5m X 6.6m 9600kg 350kg

| Overall length |  |
|----------------|--|
| Overall Width  |  |
| Overall Height |  |
| Tare weight    |  |
| Attachments    |  |
|                |  |

12m 3.1m 4.2m 23000kg 2.5tn Winch or Workman Basket

### Lifting Chart

Without Flyjib



With Flygib



All information given are for reference only

#### AFTIC HEADS THE MOUNTED

An extremely versatile artic unit with different configurations to suit the job at hand, the truck can be equipped with a demountable deck to be used as a rigid unit or an array of artic trailers can be attached from a trombone trailer for long loads to a low-loader for over height loads. It is equipped with our pk53 crane which has excellent long reach and winch capability.



Payload Deck size Crane max @ 4m Crane max @ 32m 5800kg 2.5m X 5.3m 10,000kg 370kg

Overall length Overall Width Overall Height Tare weight Attachments: 12m 3.1m 4.2m 23000kg Winch/ Demountable deck

#### Liiting Chart

Without Flyjib



#### With Flygib



All information given are for reference only

# Mobile Grane

### PK2000021 SH

The